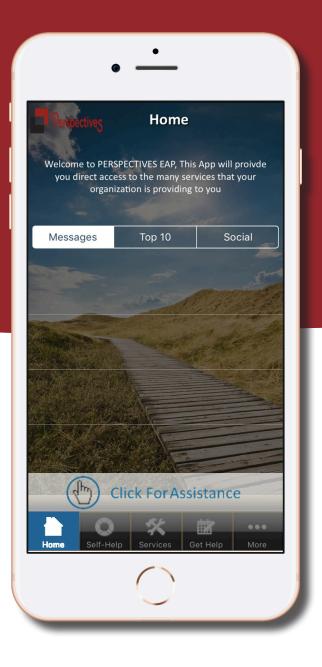

## **YOUR SAP** IN YOUR POCKET

, A personalized experience available to you and your family.

Immediate, easy access to help and resources 24/7

Video conference counseling available by request

Sign into the app using your unique username and password:

## READY TO GET STARTED?

Download our Perspectives Spark app through the App Store or Google Play Store.

Once you have the app downloaded, you will be asked to enter your company's unique username. You will also be asked to identify whether you are an employee, family member, spouse, student, etc. You will only be asked to do this once.

Access the Top 10 most searched articles, articles related to daily living, or contact a mental health professional for assistance on a variety of topic areas all through the app!

Your Work Life resources are also available online at **perspectivesItd.com**.