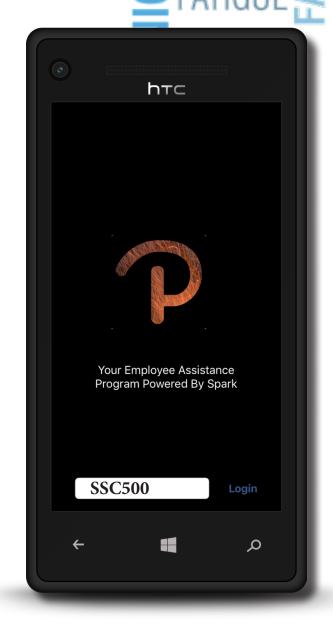

## **YOUR SAP** IN YOUR POCKET

, A personalized experience available to you and your family.

Immediate, easy access to help and resources 24/7

Video conference counseling available by request

Sign into the app using your unique username and password:

**USERNAME: SSC500** 

**PASSWORD:** perspectives

## READY TO GET STARTED?

Download our Perspectives Spark app through the App Store or Google Play Store.

Once you have the app downloaded, you will be asked to enter your company's unique username. You will also be asked to identify whether you are an employee, family member, spouse, student, etc. You will only be asked to do this once.